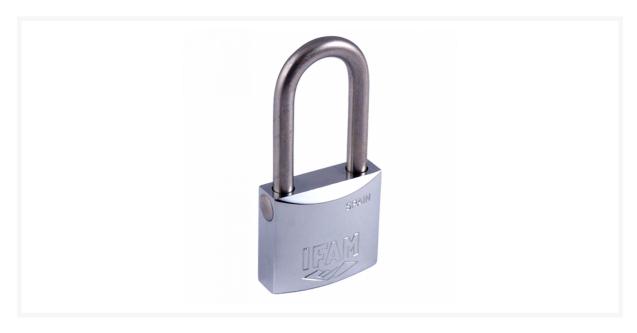

# IFAM Inox 50mm Long Shackle Marine Padlock

### Description

The IFAM Inox series padlocks are chrome plated brass body padlocks with an 8mm thick stainless steel shackle, double locking mechanism and high precision chrome plated tumbler. These padlocks are highly rust resistant and have successfully passed 3.000 hours in salt spray tests according to ASTM B-117, DIN 50021 and ISO 3768 standards.

### **Features**

- High precision chrome plated tumbler cylinder
- AISI 316 stainless steel shackle
- Chrome plated brass body
- Double locking mechanism
- Shackle diameter: 8mm
- Successfully passed ASTM B-117, DIN 50021 & ISO 3768 salt spray tests