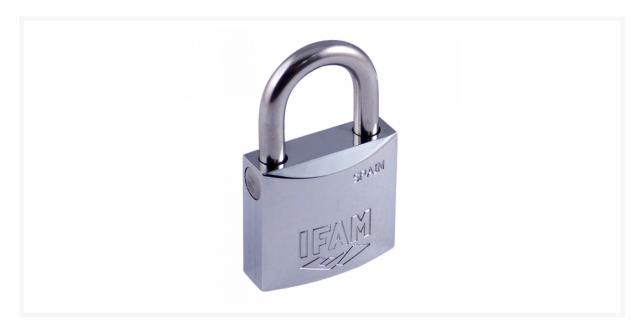

# IFAM Inox 50mm Open Shackle Marine Padlock

### Description

The IFAM Inox series padlocks are chrome plated brass body padlocks with an 8mm thick stainless steel shackle, double locking mechanism and high precision chrome plated tumbler. These padlocks are highly rust resistant and have successfully passed 3.000 hours in salt spray tests according to ASTM B-117, DIN 50021 and ISO 3768 standards.

### **Features**

- High precision chrome plated tumbler cylinder
- AISI 316 stainless steel shackle
- Chrome plated brass body
- Double locking mechanism
- Shackle diameter: 8mm
- Successfully passed ASTM B-117, DIN 50021 & ISO 3768 salt spray tests