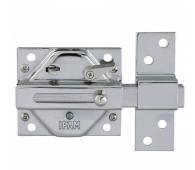

## **IFAM CS88M Deadbolt Rim Lock Dimple**

## **Description**

The IFAM CS88M is a Deadbolt Rim Lock with a steel body and 17mm square sliding bolt. This product is suitable for both left and right handed doors, has a nickel finish and is supplied with 5 keyed to differ dimple keys. The CS88M, furthermore, has a snib function that can hold the bolt in lock or withdrawn position. Once operated, this will prevent key holders from using the lock externally.

## **Features**

- Snib function able to hold bolt in locked or withdrawn position
- Suitable for left & right handed doors and M Series dimple cylinders
- Nickel finish
- 17mm square sliding bolt
- Steel body rim lock
- Supplied with 5 dimple keys