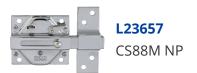

## **IFAM CS88M Deadbolt Rim Lock Dimple**

## **Description**

The IFAM CS88M is a Deadbolt Rim Lock with a steel body and 17mm square sliding bolt. This product is suitable for both left and right handed doors, has a nickel finish and is supplied with 5 keyed to differ dimple keys. The CS88M, furthermore, has a snib function that can hold the bolt in lock or withdrawn position. Once operated, this will prevent key holders from using the lock externally.

## **Features**

- Snib function able to hold bolt in locked or withdrawn position
- Suitable for left & right handed doors and M Series dimple cylinders
- Nickel finish
- 17mm square sliding bolt
- Steel body rim lock
- Supplied with 5 dimple keys