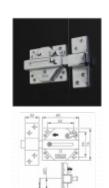

## **IFAM CS88M Deadbolt Rim Lock Dimple**

## **Description**

The IFAM CS88M is a Deadbolt Rim Lock with a steel body and 17mm square sliding bolt. This product is suitable for both left and right handed doors, has a nickel finish and is supplied with 5 keyed to differ dimple keys. The CS88M, furthermore, has a snib function that can hold the bolt in lock or withdrawn position. Once operated, this will prevent key holders from using the lock externally.

## **Features**

- Snib function able to hold bolt in locked or withdrawn position
- Suitable for left & right handed doors and M Series dimple cylinders
- Nickel finish
- 17mm square sliding bolt
- Steel body rim lock
- Supplied with 5 dimple keys