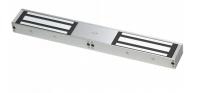

## ICS A-Series 12/24VDC Standard Double Magnet

## **Description**

Double mini magnet by ICS security with an operating voltage of 12 or 24 Vdc. This magnet has a holding force of 545kg (1200lbs) per door, operating temperature between 10°C & 55°C (14°F & 131°F) and a current draw of 500mA at 12Vdc, & 250mA at 24Vdc.

## **Features**

- Humidity 0 to 95% non-condensing
- Operating temperature between -10 & 55°C (14 & 131°F)
- 12 or 24 Vdc operating voltage
- Double surface magnet
- Holding force of up to 545kg (1200lbs) per door