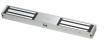

## ICS A-Series 12/24VDC Standard Double Magnet

## **Description**

Double mini magnet by ICS security with an operating voltage of 12 or 24 Vdc. This magnet has a holding force of 545kg (1200lbs) per door, operating temperature between 10°C & 55°C (14°F & 131°F) and a current draw of 500mA at 12Vdc, & 250mA at 24Vdc.

## **Features**

- Humidity 0 to 95% non-condensing
- Operating temperature between -10 & 55°C (14 & 131°F)
- 12 or 24 Vdc operating voltage
- Double surface magnet
- Holding force of up to 545kg (1200lbs) per door