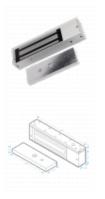

## ICS A-Series 12/24VDC Standard Surface Magnet

## Description

Mini magnet by ICS security with an operating voltage of 12 or 24 Vdc. This magnet has a holding force of 545kg (1200lbs), operating temperature between 10°C & 55°C (14°F & 131°F) and a current draw of 500mA at 12Vdc, & 250mA at 24Vdc.

## **Features**

- Humidity 0 to 95% non-condensing
- Operating temperature between -10 & 55°C (14 & 131°F)
- 12 or 24 Vdc operating voltage
- Single surface magnet
- Holding force of up to 545kg (1200lbs)