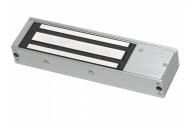

## ICS A-Series 12/24VDC Standard Surface Magnet

## Description

Mini magnet by ICS security with an operating voltage of 12 or 24 Vdc. This magnet has a holding force of 545kg (1200lbs), operating temperature between 10°C & 55°C (14°F & 131°F) and a current draw of 500mA at 12Vdc, & 250mA at 24Vdc.

## **Features**

- Humidity 0 to 95% non-condensing
- Operating temperature between -10 & 55°C (14 & 131°F)
- 12 or 24 Vdc operating voltage
- Single surface magnet
- Holding force of up to 545kg (1200lbs)