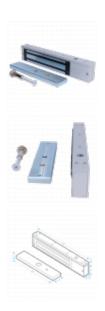

# ICS A-Series 12/24VDC Mini Surface Magnet

### **Description**

This mini magnet by ICS security has an operating voltage of either 12V DC or 24V DC. It has a holding force of 272kg (600lbs), operating temperature between 10°C & 55°C (14°F & 131°F) and a current draw of 500mA at 12Vdc, & 250mA at 24Vdc.

#### **Features**

- Fail-safe
- Humidity 0 to 95% non-condensing
- Operating temperature between -10 & 55°C (14 & 131°F)
- 12 or 24 Vdc operating voltage
- Single surface magnet
- Holding force of up to 272 kg (600lbs)