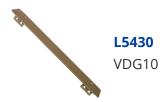

## Description

The HPC VDG10 Anti-Thrust Lock Guard Plate is HPC's strongest and most popular guard plate. The plate is 14 inch (35.5cm) long and made from 2 pieces of 16 gauge cold rolled steel, welded together with a baked matte bronze finish. This guard plate offers maximum resistance to prying and forcing. The VDG10 mounts onto your door with 2 carriage bolts going through the door, and is anchored with a nut and cap nut on the inside. Four wood screws go into the edge of the door. Guard plates come complete with all necessary hardware and illustrated instructions.