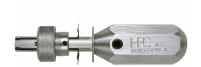

## **Description**

The HPC TLP-CMOD-B Tubular Lockpick is an upgraded version of the TLP-C. This design permits infinitely variable tension against the feelers. The Model B has an aluminum handle, stainless steel barrel, spring steel feelers and comes in a genuine leather case with the TKPD-1 decoder.

## **Features**

- Stainless steel barrel and spring steel feelers
- Enables decoding of key combination
- With genuine leather case
- Including the TKPD-1 decoder
- Aluminium handle
- This design permits infinitely variable tension against the feelers