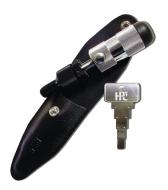

## **Description**

The Quick Reset works on 7-pin center locks including the small bore size. The TLP-7SB features the Quick Reset button; just push the button and pump the barrel to reset the pick. The Quick Reset has an aluminum handle, stainless steel barrel, spring steel feelers and comes in a genuine leather case with the TKPD-1 decoder.

## **Features**

- Genuine leather case with the TKPD
- Aluminium handle, stainless steel barrel and spring steel feelers
- Features the quick reset button, just push the button and plump the barrel to reset the pick
- Works on 7 pin locks including the small bore size