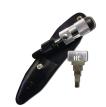

## **Description**

The Quick Reset works on 7-pin center locks including the small bore size. The TLP-7SB features the Quick Reset button; just push the button and pump the barrel to reset the pick. The Quick Reset has an aluminum handle, stainless steel barrel, spring steel feelers and comes in a genuine leather case with the TKPD-1 decoder.

## **Features**

- Genuine leather case with the TKPD
- Aluminium handle, stainless steel barrel and spring steel feelers
- Features the quick reset button, just push the button and plump the barrel to reset the pick
- Works on 7 pin locks including the small bore size