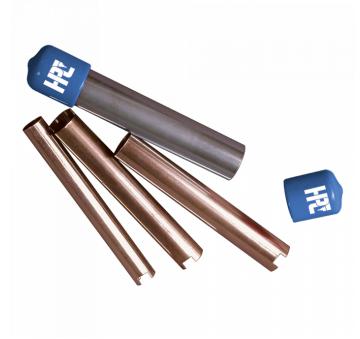

## **HPC SUT Hollow Brass Follower Set**

## Description

The HPC SUT Hollow Brass Follower Set contains 3 popular sizes of hollow brass followers. These followers can be used on a variety of locks. The small diameter follower is useful for cabinet locks, peanut size cylinders, and pin tumbler letterbox locks. This compact kit is efficient and lightweight. All three followers fit in each other for convenient storage and the complete set slips into a tube with blue caps on both ends.

## **Features**

- Brass followers makes pinning cylinders easy
- The 3 followers conveniently fit inside the carrying tube
- Set includes the 3 most popular sizes