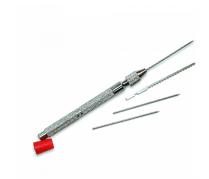

## **Description**

The HPC EZ6 Interchangeable Extractor Set is the most popular extractor set on the market today. Its compact size allows you to carry a variety of extractors inside this tiny set.

The EZ6 set includes 4 extractor blades stored inside a hollow handle: 1 saw blade; 2 spiral blades (.040` / 1mm diameter) and 1 spiral blade (.050` / 1.27mm diameter).

## **Features**

- Stainless Steel Components
- Shirt pocket size (closed) 065 x 9cm
- 1 saw blade
- 1 spiral blade (.050 inch / 1.27mm diameter)
- 2 spiral blades (.040 inch / 1mm diameter)
- Contains 4 interchangeable extractor blades