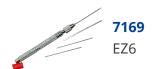

## **Description**

The HPC EZ6 Interchangeable Extractor Set is the most popular extractor set on the market today. Its compact size allows you to carry a variety of extractors inside this tiny set.

The EZ6 set includes 4 extractor blades stored inside a hollow handle: 1 saw blade; 2 spiral blades (.040` / 1mm diameter) and 1 spiral blade (.050` / 1.27mm diameter).

## **Features**

- Stainless Steel Components
- Shirt pocket size (closed) 065 x 9cm
- 1 saw blade
- 1 spiral blade (.050 inch / 1.27mm diameter)
- 2 spiral blades (.040 inch / 1mm diameter)
- Contains 4 interchangeable extractor blades