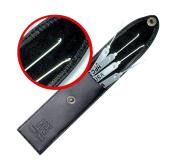

## **Description**

The HPC ES2000 2000 Series Extractor Set is the ultimate in broken key and pick removal. The tools are designed to slide next to broken keys along the side mill and ride along the bottom pins to hook into a cut in the key. Each extractor is made of high grade stainless steel and can be bent to reach around many obstacles. This 4-piece set makes all other extractors obsolete.

## **Features**

- Genuine leather case with snap, shirt pocket size (closed) 45 x 145cm
- High grade stainless steel components
- Contains 4 extractors
- For broken key and pick removal