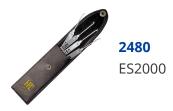

## **Description**

The HPC ES2000 2000 Series Extractor Set is the ultimate in broken key and pick removal. The tools are designed to slide next to broken keys along the side mill and ride along the bottom pins to hook into a cut in the key. Each extractor is made of high grade stainless steel and can be bent to reach around many obstacles. This 4-piece set makes all other extractors obsolete.

## **Features**

- Genuine leather case with snap, shirt pocket size (closed) 45 x 145cm
- High grade stainless steel components
- Contains 4 extractors
- For broken key and pick removal