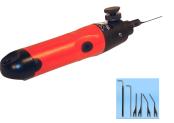

## Description

The HPC EPG-1 Electric Pick Gun is the original cordless electric pick gun. The gun rakes open pin and disc tumbler cylinders using a rapid up and down striking movement, which causes the top and bottom pins to separate, meeting the shear line. This up and down motion is adjustable by a thumbscrew with a locking nut controlling the action after the range of motion is set. The EPG-1 is powered by 4 AA batteries and comes complete with 4 pick blades and 2 tension tools.

## **Features**

- Powered by 4 AA batteries
- Comfortable & ergonomic handle
- Set comes with 4 pick blades and 2 tension tools
- Causes the top and bottom pins to separate, meeting the sheer line
- Rakes open pin and disc tumbler cylinders using a rapid up and down striking movement