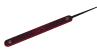

## Description

The handles of the HPC Colour Coded Individual Cylinder Picks are, as the name indicates, coloured differently depending on the type of pick, making it more easy than ever to find the pick you need. These picks have an Aluminum Handle with a Spring Steel Tip.

## **Features**

- Spring Steel Tip
- Aluminium Handle
- A different colour for each type of pick
- Makes finding the pick that you need quicker than ever