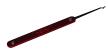

## Description

The handles of the HPC Colour Coded Individual Cylinder Picks are, as the name indicates, coloured differently depending on the type of pick, making it more easy than ever to find the pick you need. These picks have an Aluminum Handle with a Spring Steel Tip.

## **Features**

- Spring Steel Tip
- Aluminium Handle
- A different colour for each type of pick
- Makes finding the pick that you need quicker than ever