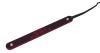

## Description

The handles of the HPC Colour Coded Individual Cylinder Picks are, as the name indicates, coloured differently depending on the type of pick, making it more easy than ever to find the pick you need. These picks have an Aluminum Handle with a Spring Steel Tip.

## **Features**

- Spring Steel Tip
- Aluminium Handle
- A different colour for each type of pick
- Makes finding the pick that you need quicker than ever