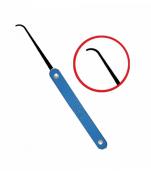

## Description

The handles of the HPC Colour Coded Individual Cylinder Picks are, as the name indicates, coloured differently depending on the type of pick, making it more easy than ever to find the pick you need. These picks have an Aluminum Handle with a Spring Steel Tip.

## **Features**

- Spring Steel Tip
- Aluminium Handle
- A different colour for each type of pick
- Makes finding the pick that you need quicker than ever

## **Product Table**

**L12362** Ball 0.022 CBPX-41B

L12363 Ball 0.022 CBPX-5B

L12364

Diamond 0.022 CLPX-10D

L12365 Diamond 0.028 CHLPX-10D

L12359 Hook Long 0.022 CPX-31H

**L12360** Hook Short 0.022 CLPX-12H