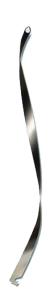

## **HPC CO88 Skinny Twister Car Opener**

## **Description**

The HPC CO88 Skinny Twister™ Car Opener is the thinnest through-car tool available today. The Skinny Twister™ will slide between window and weather-stripping where rod tools just can't fit. This tool has two different working ends and can be bent into almost any configuration. The CO88 can twist and turn as it squeezes inside the vehicle. A quick pull of the included cord helps you locate the latch and open more cars.

## **Features**

- Effective on a wide variety of handles and switches
- Slides easily into the tightest of doors
- Special bouncy spring steel alloy that can twist and bend to nearly any shape