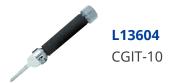

## **Description**

HPC's CGIT Clean Grip Impressioning Tool holds onto the center of the inserted key blank and not by the face. This eliminates the possibility of scratching the key blank, whilst providing a firm hold. The CGIT has a unique locking mechanism with a retaining pin that ensures a tight grip in the key blank. Thanks to its cushioned handle, the tool is comfortable and easy to hold. The CGIT-10 tool will hold a variety of key blanks and has been designed to be simple, quick, and dependable.

## **Features**

- The blank is gripped by the centreline so there are no marks or scratches on the face, which saves using another key blank
- The cushioned handle makes the CGIT comfortable and easy to hold
- The unique design provides a firm grip on a wide variety of key blanks, without marking the face of the key