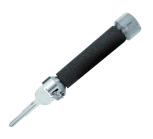

## **Description**

HPC's CGIT Clean Grip Impressioning Tool holds onto the center of the inserted key blank and not by the face. This eliminates the possibility of scratching the key blank, whilst providing a firm hold. The CGIT has a unique locking mechanism with a retaining pin that ensures a tight grip in the key blank. Thanks to its cushioned handle, the tool is comfortable and easy to hold. The CGIT-10 tool will hold a variety of key blanks and has been designed to be simple, quick, and dependable.

## **Features**

- The blank is gripped by the centreline so there are no marks or scratches on the face, which saves using another key blank
- The cushioned handle makes the CGIT comfortable and easy to hold
- The unique design provides a firm grip on a wide variety of key blanks, without marking the face of the key