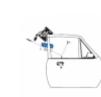

## Description

HPC's Air Wedge® (AW-99)HPC's Air Wedge® (AW-99) slides between the vehicle door and the weather stripping on the door frame. Then the pump is squeezed, inflating the Air Wedge® and separating the vehicle door from the frame. This provides more than ample room to insert a car opening tool. The Air Wedge® is made of a sturdy vinyl and equipped with a release valve.

## **Features**

- Maximum Pressure: 440 lbs
- Typical Pressure: 220 lbs
- Dimensions: 16cm x 14
- Made of a sturdy vinyl and equipped with a release valve
- Separates the vehicle door from the frame providing more room to insert a car opening tool
- Slides between the vehicle door and the weather stripping on the door frame