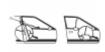

## **Description**

HPC's AutoSleeve™ (AS-1) helps prevent damage to weather stripping and automobile finish. This hardened plastic interlocking envelope is ideal for separating weather stripping from door frames or windows without damage. Once in place, the AutoSleeve™ gives you a protective tunnel to insert your car opening tool without worry of scratching or damaging your customer's car.