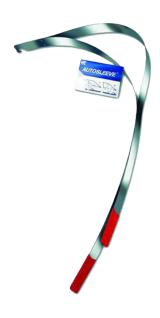

## HPC AKK-SF Skinny Flipper Killer Car Opener Kit

## **Description**

The Skinny Flipper™ is made of superbouncy spring steel and the laminated body allows you to manipulate the working end from outside of the car. You'll flip when you use this HPC solution to tight door seams!

## **Features**

- Includes the CO-89 Skinny Flipper and the AS-1 AutoSleeve
- An ideal solution to tight door seams
- The laminated body allows you to manipulate the working end a full 180° from outside of the car
- The Skinny Flipper is made of super bouncy spring steel
- Great solution for tight door frames!