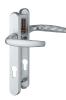

# **HOPPE Atlanta UPVC Lever Door Furniture**1530/3831N





### **Description**

The Hoppe Atlanta series of cast aluminium door furniture have been specially designed to suit UPVC multipoint locks with 92mm centres. This product has a narrow backplate, is supplied with spring cassettes and an 8mm spindle and is suitable for profile doors with a thickness ranging from 65mm to 70mm.



92mm Centres



Operated By Euro Cylinder



Reversible Handing

#### **Features**

- Door thickness: 65-70mm
- Bolt through M5 fixings
- Maintenance-free slide bearing
- Set on a narrow backplate for profile doors
- Reversible handing
- Supplied with spring cassettes and spindle

## **Product Table**



#### L26957

92mm Centres Black



#### L26955

92mm Centres Gold



#### L26956

92mm Centres Silver



#### L26954

92mm Centres White