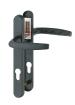

# **HOPPE Atlanta UPVC Lever Door Furniture**1530/3831N





### **Description**

The Hoppe Atlanta series of cast aluminium door furniture have been specially designed to suit UPVC multipoint locks with 92mm centres. This product has a narrow backplate, is supplied with spring cassettes and an 8mm spindle and is suitable for profile doors with a thickness ranging from 65mm to 70mm.



92mm Centres



Operated By Euro Cylinder



Reversible Handing

#### **Features**

- Door thickness: 65-70mm
- Bolt through M5 fixings
- Maintenance-free slide bearing
- Set on a narrow backplate for profile doors
- Reversible handing
- Supplied with spring cassettes and spindle

## **Product Table**



#### L26957

92mm Centres Black



#### L26955

92mm Centres Gold



#### L26956

92mm Centres Silver



#### L26954

92mm Centres White