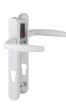

# **HOPPE Atlanta UPVC Lever Door Furniture**1530/3831N





### **Description**

The Hoppe Atlanta series of cast aluminium door furniture have been specially designed to suit UPVC multipoint locks with 92mm centres. This product has a narrow backplate, is supplied with spring cassettes and an 8mm spindle and is suitable for profile doors with a thickness ranging from 65mm to 70mm.



92mm Centres



Operated By Euro Cylinder



Reversible Handing

#### **Features**

- Door thickness: 65-70mm
- Bolt through M5 fixings
- Maintenance-free slide bearing
- Set on a narrow backplate for profile doors
- Reversible handing
- Supplied with spring cassettes and spindle

## **Product Table**



#### L26957

92mm Centres Black



#### L26955

92mm Centres Gold



#### L26956

92mm Centres Silver



#### L26954

92mm Centres White