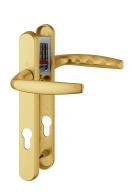

# **HOPPE Atlanta UPVC Lever Door Furniture**1530/3831N





### **Description**

The Hoppe Atlanta series of cast aluminium door furniture have been specially designed to suit UPVC multipoint locks with 92mm centres. This product has a narrow backplate, is supplied with spring cassettes and an 8mm spindle and is suitable for profile doors with a thickness ranging from 65mm to 70mm.



92mm Centres



Operated By Euro Cylinder



Reversible Handing

#### **Features**

- Door thickness: 65-70mm
- Bolt through M5 fixings
- Maintenance-free slide bearing
- Set on a narrow backplate for profile doors
- Reversible handing
- Supplied with spring cassettes and spindle

## **Product Table**



#### L26957

92mm Centres Black



#### L26955

92mm Centres Gold



#### L26956

92mm Centres Silver



#### L26954

92mm Centres White