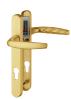

# **HOPPE Atlanta UPVC Lever Door Furniture**1530/3831N





### **Description**

The Hoppe Atlanta series of cast aluminium door furniture have been specially designed to suit UPVC multipoint locks with 92mm centres. This product has a narrow backplate, is supplied with spring cassettes and an 8mm spindle and is suitable for profile doors with a thickness ranging from 65mm to 70mm.



92mm Centres



Operated By Euro Cylinder



Reversible Handing

#### **Features**

- Door thickness: 65-70mm
- Bolt through M5 fixings
- Maintenance-free slide bearing
- Set on a narrow backplate for profile doors
- Reversible handing
- Supplied with spring cassettes and spindle

## **Product Table**



#### L26957

92mm Centres Black



#### L26955

92mm Centres Gold



#### L26956

92mm Centres Silver



#### L26954

92mm Centres White