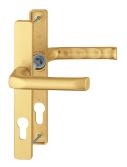

## Description

The Hoppe London 113/200LM is an aluminium handle set on a narrow backplate ideally suited for use on for French doors. It has a maintenance-free slide bearing, bolt through M4 fixings and a euro profile cut out.

## **Features**

- Bolt through M4 fixings
- Maintenance-free slide bearing
- Set on a narrow backplate, ideal for French doors
- Reversible handing
- Supplied with spindle

Operated By Euro Cylinder

**Reversible Handing** 

## **Product Table**

L26947

72mm Centres Gold

L26948 72mm Centres Silver

L26949 72mm Centres White