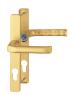

## Description

The Hoppe London 113/200LM is an aluminium handle set on a narrow backplate ideally suited for use on for French doors. It has a maintenance-free slide bearing, bolt through M4 fixings and a euro profile cut out.

## **Features**

- Bolt through M4 fixings
- Maintenance-free slide bearing
- Set on a narrow backplate, ideal for French doors
- Reversible handing
- Supplied with spindle

Operated By Euro Cylinder

**Reversible Handing** 

## **Product Table**

L26947

72mm Centres Gold

L26948 72mm Centres Silver

L26949 72mm Centres White