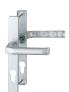

## Description

The Hoppe London 113/200LM is an aluminium handle set on a narrow backplate ideally suited for use on for French doors. It has a maintenance-free slide bearing, bolt through M4 fixings and a euro profile cut out.

## **Features**

- Bolt through M4 fixings
- Maintenance-free slide bearing
- Set on a narrow backplate, ideal for French doors
- Reversible handing
- Supplied with spindle

Operated By Euro Cylinder

**Reversible Handing** 

## **Product Table**

L26947

72mm Centres Gold

L26948 72mm Centres Silver

L26949 72mm Centres White