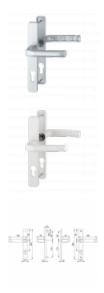

## Description

The Hoppe London 113/200LM is an aluminium handle set on a narrow backplate ideally suited for use on for French doors. It has a maintenance-free slide bearing, bolt through M4 fixings and a euro profile cut out.

## **Features**

- Bolt through M4 fixings
- Maintenance-free slide bearing
- Set on a narrow backplate, ideal for French doors
- Reversible handing
- Supplied with spindle

Operated By Euro Cylinder

**Reversible Handing** 

## **Product Table**

L26947

72mm Centres Gold

L26948 72mm Centres Silver

L26949 72mm Centres White