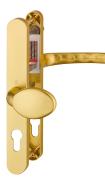

### Description

The Hoppe Tokyo 76G/3633N/3623N/1710 is an aluminium euro pad / handle set on a narrow backplate for profile doors. It has a fire-retardant security knob (pad) 61G / handle set with a maintenance-free slide bearing, bolt through M5 fixings and cover caps for the screw heads.

#### **Features**

- Supplied with spring cassettes and spindle
- Fire-retardant security knob (pad) 61G / handle set
- Cover caps for screw heads
- Maintenance-free slide bearing
- Set on a narrow backplate for profile doors
- Reversible handing
- Snib on lever plate

#### L26945

92mm/62mm Centres Gold

**L26944** 92mm/62mm Centres White