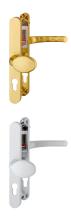

### Description

The Hoppe Tokyo 76G/3633N/3623N/1710 is an aluminium euro pad / handle set on a narrow backplate for profile doors. It has a fire-retardant security knob (pad) 61G / handle set with a maintenance-free slide bearing, bolt through M5 fixings and cover caps for the screw heads.

#### **Features**

- Supplied with spring cassettes and spindle
- Fire-retardant security knob (pad) 61G / handle set
- Cover caps for screw heads
- Maintenance-free slide bearing
- Set on a narrow backplate for profile doors
- Reversible handing
- Snib on lever plate

#### L26945

92mm/62mm Centres Gold

**L26944** 92mm/62mm Centres White