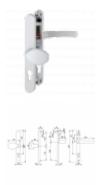

### Description

The Hoppe Tokyo 76G/3633N/3623N/1710 is an aluminium euro pad / handle set on a narrow backplate for profile doors. It has a fire-retardant security knob (pad) 61G / handle set with a maintenance-free slide bearing, bolt through M5 fixings and cover caps for the screw heads.

#### **Features**

- Supplied with spring cassettes and spindle
- Fire-retardant security knob (pad) 61G / handle set
- Cover caps for screw heads
- Maintenance-free slide bearing
- Set on a narrow backplate for profile doors
- Reversible handing
- Snib on lever plate

#### L26945

92mm/62mm Centres Gold

**L26944** 92mm/62mm Centres White