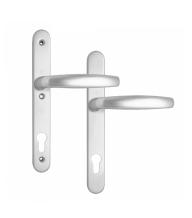

## **Description**

The Hoppe Atlanta series of cast aluminium door furniture have been specially designed to suit UPVC multipoint locks with 92mm centres. This product has a narrow backplate, an 8mm spindle and is suitable for profile doors with a thickness ranging from 67mm to 72mm.

92mm Centres

Operated By Euro Cylinder

Reversible Handing

## **Features**

- Spindle size: 8mm

- Door thickness: 67-72mm

- Euro profile

- Aluminium reversible handle set

- 92mm centres

- Conforms to EN 1906: 26-0130U standards

- Lift Lever