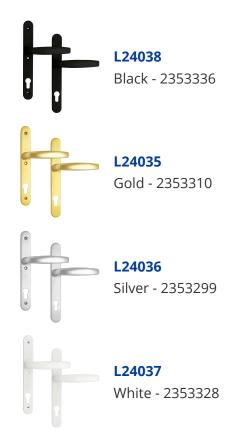

## **HOPPE Atlanta 92PZ 3 Hole Fix 1530/3346 UPVC Furniture**





## **Description**

The Hoppe Atlanta series of cast aluminium door furniture have been specially designed to suit UPVC multipoint locks with 92mm centres. This product has a narrow backplate, an 8mm spindle and is suitable for profile doors with a thickness ranging from 67mm to 72mm.



92mm Centres



Operated By Euro Cylinder



Reversible Handing

## **Features**

- Spindle size: 8mm

- Door thickness: 67-72mm

- Euro profile

- Aluminium reversible handle set

- 92mm centres

- Conforms to EN 1906: 26-0130U standards

- Lift Lever

## **Product Table**