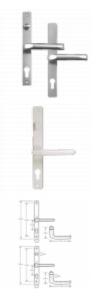

## Description

These sprung lever handles complete with snib on inner backplate are non handed, have an 8mm spindle and are designed to suit Fullex with 68mm centres.

68mm Centres

Reversible Handing

## **Features**

- Handles to suit FULLEX
- Supplied complete with snib on inner backplate
- Fixing lugs are supplied on both back plates ( 2 on each) for a more secure fix
- The sprung levers are fixed to back plates and are fully reversible
- Non handed
- Supplied with Spring Cassettes 8mm Spindle and screws