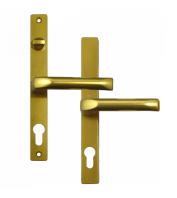

## Description

These sprung lever handles complete with snib on inner backplate are non handed, have an 8mm spindle and are designed to suit Fullex with 68mm centres.

68mm Centres

Reversible Handing

## **Features**

- Handles to suit FULLEX
- Supplied complete with snib on inner backplate
- Fixing lugs are supplied on both back plates ( 2 on each) for a more secure fix
- The sprung levers are fixed to back plates and are fully reversible
- Non handed
- Supplied with Spring Cassettes 8mm Spindle and screws

## **Product Table**

**L17780** 68mm Centres Silver

68mm Centres Gold

L13099

**L13100** 68mm Centres White