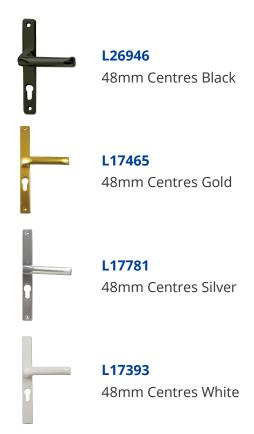

## HOPPE London UPVC Lever Door Furniture To Suit ABT & UNION





## **Description**

This 48mm centre Hoppe London door furniture has been designed to replace the furniture used on old ABT & Union locks with 48mm centres; it is especially useful in applications where damage has been done to the screw holes. These handles are non-handed and are supplied complete with spring cassettes, 8mm spindle and fitting screws, as well as being available in a variety of stylish finishes.



48mm Centres



Operated By Euro Cylinder



Reversible Handing

## **Features**

- Handles to suit ABT and UNION
- Non-handed
- Supplied with Spring Cassettes, 8mm Spindle and screws

## **Product Table**