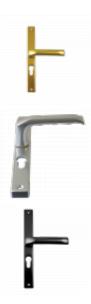

## **Description**

This 48mm centre Hoppe London door furniture has been designed to replace the furniture used on old ABT & Union locks with 48mm centres; it is especially useful in applications where damage has been done to the screw holes. These handles are non-handed and are supplied complete with spring cassettes, 8mm spindle and fitting screws, as well as being available in a variety of stylish finishes.

## **Features**

- Handles to suit ABT and UNION
- Non-handed
- Supplied with Spring Cassettes, 8mm Spindle and screws