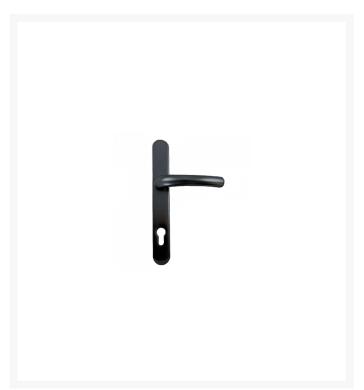

## **HOPPE Tokyo UPVC Lever Door** Furniture 1710RH/3623N

## **Description**

The Hoppe Tokyo series of cast aluminium door furniture have been specially designed to suit UPVC multipoint locks with 92mm centres. This product has a narrow backplate and is compatible with door furniture from a variety of suppliers and doors with a thickness ranging from 60mm to 70mm.

92mm Centres

Operated By Euro Cylinder

Reversible Handing