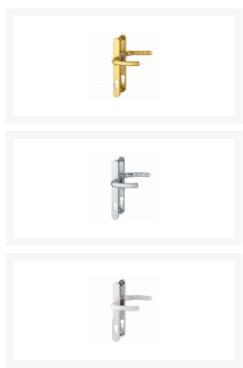

## **HOPPE Tokyo UPVC Lever Door** Furniture 1710RH/3623N





## **Description**

The Hoppe Tokyo series of cast aluminium door furniture have been specially designed to suit UPVC multipoint locks with 92mm centres. This product has a narrow backplate and is compatible with door furniture from a variety of suppliers and doors with a thickness ranging from 60mm to 70mm.



92mm Centres



Operated By Euro Cylinder



Reversible Handing

## **Features**

- Non handed
- Supplied complete with 8mm spindle & fixing screws
- Handles to suit FUHR, AGB, ASGARD, KFV, MACO, ROTO, WINKHAUS, GU, LOCKMASTER & MILA

## **Product Table**