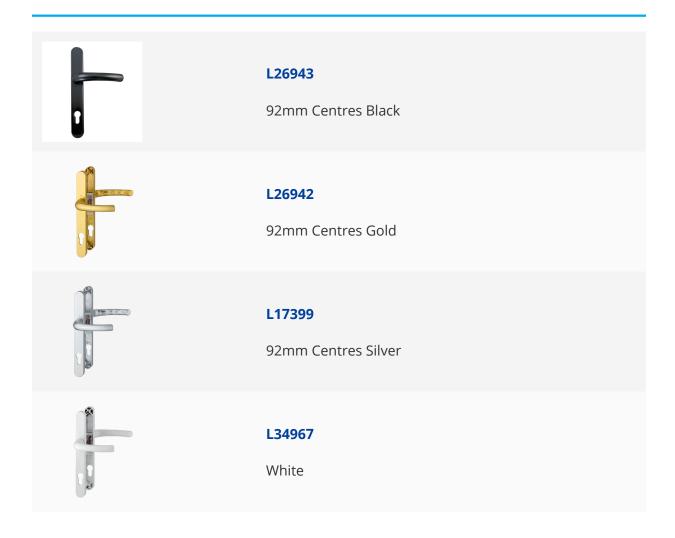

## **HOPPE Tokyo UPVC Lever Door** Furniture 1710RH/3623N





## **Description**

The Hoppe Tokyo series of cast aluminium door furniture have been specially designed to suit UPVC multipoint locks with 92mm centres. This product has a narrow backplate and is compatible with door furniture from a variety of suppliers and doors with a thickness ranging from 60mm to 70mm.



92mm Centres



Operated By Euro Cylinder



Reversible Handing

## **Features**

- Non handed
- Supplied complete with 8mm spindle & fixing screws
- Handles to suit FUHR, AGB, ASGARD, KFV, MACO, ROTO, WINKHAUS, GU, LOCKMASTER & MILA

## **Product Table**