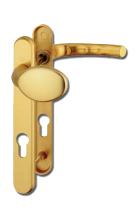

# HOPPE Atlanta UPVC Lever / Moveable Pad Door Furniture 77G/3831N/1710





### **Description**

These unsprung lever and moveable pad handles are fully reversible and suitable for exterior doors. They are designed to suit multipoint locks with 92mm centres and have fixed lugs on both backplates for a secure fit.





92mm Centres

Reversible Handing

#### **Features**

- Handles to suit FUHR, AGB, ASGARD, KFV, MACO, ROTO, WINKHAUS, GU, FERCO & PADDOCK
- Fixing lugs are supplied on both back plates ( 2 on each) for a more secure fix
- The unsprung lever and moveable pad are fixed to the back plates and by design are fully reversible

## **Product Table**



#### L26958

92mm Centres Black



#### L15780

92mm Centres Gold



#### L15779

92mm Centres Silver



#### L15781

92mm Centres White