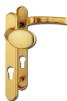

# HOPPE Atlanta UPVC Lever / Moveable Pad Door Furniture 77G/3831N/1710





### **Description**

These unsprung lever and moveable pad handles are fully reversible and suitable for exterior doors. They are designed to suit multipoint locks with 92mm centres and have fixed lugs on both backplates for a secure fit.





92mm Centres

Reversible Handing

#### **Features**

- Handles to suit FUHR, AGB, ASGARD, KFV, MACO, ROTO, WINKHAUS, GU, FERCO & PADDOCK
- Fixing lugs are supplied on both back plates ( 2 on each) for a more secure fix
- The unsprung lever and moveable pad are fixed to the back plates and by design are fully reversible

## **Product Table**



#### L26958

92mm Centres Black



#### L15780

92mm Centres Gold



#### L15779

92mm Centres Silver



#### L15781

92mm Centres White