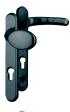

# HOPPE Atlanta UPVC Lever / Moveable Pad Door Furniture 77G/3831N/1710





### **Description**

These unsprung lever and moveable pad handles are fully reversible and suitable for exterior doors. They are designed to suit multipoint locks with 92mm centres and have fixed lugs on both backplates for a secure fit.





92mm Centres

Reversible Handing

#### **Features**

- Handles to suit FUHR, AGB, ASGARD, KFV, MACO, ROTO, WINKHAUS, GU, FERCO & PADDOCK
- Fixing lugs are supplied on both back plates ( 2 on each) for a more secure fix
- The unsprung lever and moveable pad are fixed to the back plates and by design are fully reversible

## **Product Table**



#### L26958

92mm Centres Black



#### L15780

92mm Centres Gold



#### L15779

92mm Centres Silver



#### L15781

92mm Centres White