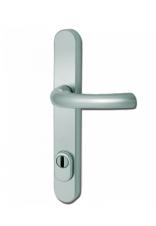

## **HOPPE Door Furniture PAS24 Altanta 92mm Centres 215mm Screw Centres**

## **Description**

The HOPPE Atlanta Door Furniture features external back plates manufactured from solid aluminium extrusion, with M6 hardened steel screws for added strength. It is PAS24 certified and comes with a sliding cylinder cover which is adjustable to suit various cylinder lengths - this ensures attack resistance, with no need to fit any additional cylinder protection. The handles have the same fixing positions as other standard HOPPE products, making them ideal for retrofit applications.