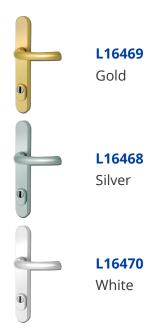

is PAS24 certified and comes with a sliding cylinder cover which is adjustable to suit various cylinder lengths - this ensures attack resistance, with no need to fit any additional cylinder protection. The handles have the same fixing positions as other standard HOPPE products, making them ideal for retrofit applications.



92mm Centres

## **Features**

- No need to fit additional cylinder protection
- Same fixing positions as standard HOPPE products therefore making the product suitable for retrofitting
- M6 hardened steel screws for added strength
- Sliding cylinder cover to protect against attack and adjustable to suit various cylinder lengths
- External back plates manufactured from solid aluminium extrusion, thus providing added strength and attack resistance

## **Product Table**