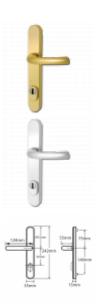

## **HOPPE Door Furniture PAS24 Altanta 92mm Centres 215mm Screw Centres**

92mm Centres