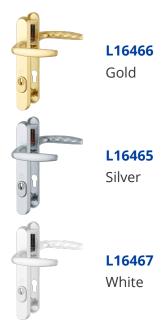

## **HOPPE Door Furniture PAS24 Atlanta 92mm Centres 122mm Screw Centres**





## **Description**

The Atlanta range of PAS24 compliant door furniture from Hoppe features a sliding cylinder cover to protect against attack and is suitable for retrofitting.



92mm Centres

## **Features**

- No need to fit additional cylinder protection
- Same fixing positions as standard HOPPE products therefore making the product suitable for retrofitting
- M6 hardened steel screws for added strength
- Sliding cylinder cover to protect against attack and adjustable to suit various cylinder lengths
- External back plates manufactured from solid aluminium extrusion, thus providing added strength and attack resistance

## **Product Table**