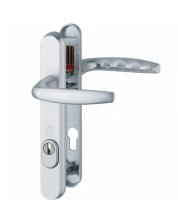

## **Description**

The Atlanta range of PAS24 compliant door furniture from Hoppe features a sliding cylinder cover to protect against attack and is suitable for retrofitting.

92mm Centres

## **Features**

- No need to fit additional cylinder protection
- Same fixing positions as standard HOPPE products therefore making the product suitable for retrofitting
- M6 hardened steel screws for added strength
- Sliding cylinder cover to protect against attack and adjustable to suit various cylinder lengths
- External back plates manufactured from solid aluminium extrusion, thus providing added strength and attack resistance