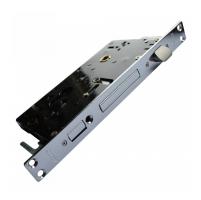

## **Description**

This Hooply ST32# Panic/Escape Lock Case is designed to be a new, improved, higher security sashlock. It replaces the standard 3 centre shoot bolts with 1 rectangular hardened steet shootbolt - a more robust and attack resistant style. It may also be used as a panic escape sashlock as the internal handle overrides the locking mechanism in the event of an emergency, without requiring keys.

68mm Centres

Operated By Euro Cylinder

### **Features**

- Uses an improved solid hardened steel rectangular shoot bolt
- Handed product
- Designed for use with a euro cylinder (cylinders sold separately)