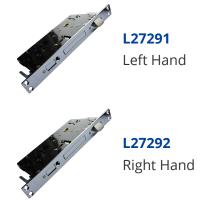

### **Features**

- Uses an improved solid hardened steel rectangular shoot bolt
- Handed product
- Designed for use with a euro cylinder (cylinders sold separately)

### **Product Table**