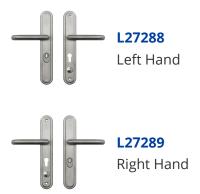

#### **Features**

- With cylinder cover
- RTD style lever pair
- Handed product
- Designed for use with a euro cylinder (cylinders sold separately)