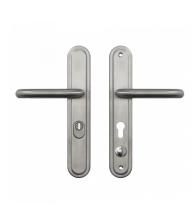

### **Description**

Designed to suit all Hooply personnel door ranges, the 918902 Handle Set acts as a stylish upgrade to standard handles, as well as having improved security due to their stainless steel construction. These lever handles feature a return-to-door handle style, making them ergonomically friendly and suitable for DDA applications. Additionally they feature an oval shaped security cover to conceal the cylinder. Please note that, although this appears to be an oval shape, this unit is to be used with a euro profile cylinder.

68mm Centres

Operated By Euro Cylinder

#### **Features**

- With cylinder cover
- RTD style lever pair
- Handed product
- Designed for use with a euro cylinder (cylinders sold separately)