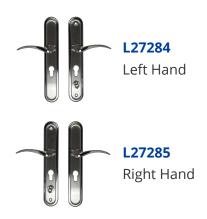

#### **Features**

- Similar to UPVC handle
- Curved lever pair
- Handed product
- Designed for use with a euro cylinder (cylinders sold separately)

## **Product Table**