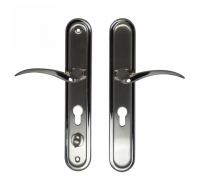

### Description

Commonly found on site container doors and other multi point locking doorsets, the Hooply 2018T is compatible with all of the Hooply steel door lever range. Featuring a curved lever pair with a Euro profile cut-out, thumbturn on the internal handle, and a satin nickel finish, these handles are designed to be similar to a UPVC door handle, allowing you to transform your panelled doorset into an aesthetically pleasing domestic door.

68mm Centres

Operated By Euro Cylinder

#### **Features**

- Similar to UPVC handle
- Curved lever pair
- Handed product
- Designed for use with a euro cylinder (cylinders sold separately)