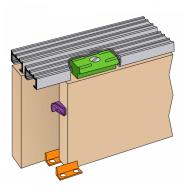

#### Description

The Slipper Double Track Sliding Door Gear from Henderson provides a smooth and quiet operation for sliding wooden cupboard or hatch doors which weigh up to 9Kg and are 16mm to 30mm thickness. They are ideal for use on bathroom cupboards and on serving hatches made from lightweight wood or chipboard and they make it easy to remove the doors for cleaning purposes.

Kit Contains:

2x Track 4x Sliders 1x Stop 2x White Plastic Flush Pull 4x Nylon Guide

#### **Features**

- Ideal for use in bathrooms and kitchens
- For sliding wooden cupboard or hatch doors weighing up to 9kg
- Simple to remove doors for cleaning and decorating
- Easily top fixed
- Quiet nylon slides on attractive aluminium track