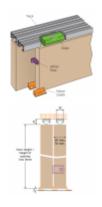

#### Description

The Slipper Double Track Sliding Door Gear from Henderson provides a smooth and quiet operation for sliding wooden cupboard or hatch doors which weigh up to 9Kg and are 16mm to 30mm thickness. They are ideal for use on bathroom cupboards and on serving hatches made from lightweight wood or chipboard and they make it easy to remove the doors for cleaning purposes.

Kit Contains:

2x Track 4x Sliders 1x Stop 2x White Plastic Flush Pull 4x Nylon Guide

#### **Features**

- Ideal for use in bathrooms and kitchens
- For sliding wooden cupboard or hatch doors weighing up to 9kg
- Simple to remove doors for cleaning and decorating
- Easily top fixed
- Quiet nylon slides on attractive aluminium track