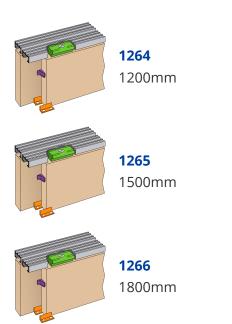

## HENDERSON Slipper Double Track Sliding Door Gear





#### Description

The Slipper Double Track Sliding Door Gear from Henderson provides a smooth and quiet operation for sliding wooden cupboard or hatch doors which weigh up to 9Kg and are 16mm to 30mm thickness. They are ideal for use on bathroom cupboards and on serving hatches made from lightweight wood or chipboard and they make it easy to remove the doors for cleaning purposes.

Kit Contains:

2x Track 4x Sliders 1x Stop 2x White Plastic Flush Pull 4x Nylon Guide

#### **Features**

- Ideal for use in bathrooms and kitchens
- For sliding wooden cupboard or hatch doors weighing up to 9kg
- Simple to remove doors for cleaning and decorating
- Easily top fixed
- Quiet nylon slides on attractive aluminium track

## **Product Table**