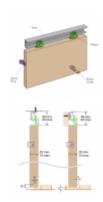

## **Description**

The Senator single track sliding door gear from Henderson is a reliable sliding mechanism for use on wooden doors up to 30kg in weight. It features nylon guides and hangers on an aluminium track with useful fixed floor guides to provide an easy to install gear solution with a professional appearance.

#### Kit Contains:

1x Jump Proof, Face/Soffit Fixing Track2x Top Fixing Hangers1x Nylon Guide1x Stop

### **Features**

- Easy to operate
- Suitable for doors up to 30kg in weight, 900mm wide and between 20mm and 35mm thick
- Floor component guide only
- Silent operation nylon guides and hangers on aluminium track
- For timber, timber framed or composite doors