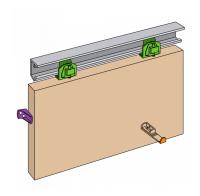

## **Description**

The Senator single track sliding door gear from Henderson is a reliable sliding mechanism for use on wooden doors up to 30kg in weight. It features nylon guides and hangers on an aluminium track with useful fixed floor guides to provide an easy to install gear solution with a professional appearance.

#### Kit Contains:

1x Jump Proof, Face/Soffit Fixing Track2x Top Fixing Hangers1x Nylon Guide1x Stop

### **Features**

- Easy to operate
- Suitable for doors up to 30kg in weight, 900mm wide and between 20mm and 35mm thick
- Floor component guide only
- Silent operation nylon guides and hangers on aluminium track
- For timber, timber framed or composite doors