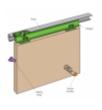

## **Description**

The Phantom Single Door Sliding Track Gear is designed for use on sliding wooden room dividers weighing up to 45kg and 30mm to 50mm thick. Phantom is ideal for those environments in which a silent sliding mechanism is a priority, such as bedrooms and hotels, with its frictionless nylon guide and track providing an ultra quiet operation. Two kits can be used together to make a solution for double doors.

#### Kit Contains:

1x Soffit Fixed Track 1x Hanger 1x Nylon Guide 1x Stop

### **Features**

- For sliding wooden room dividers weighing up to 45kg
- Simultaneous action option
- Floor component guide only
- Ultra silent, frictionless, easy operation
- For timber, timber framed or composite doors