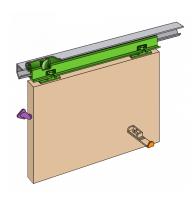

## **Description**

The Phantom Single Door Sliding Track Gear is designed for use on sliding wooden room dividers weighing up to 45kg and 30mm to 50mm thick. Phantom is ideal for those environments in which a silent sliding mechanism is a priority, such as bedrooms and hotels, with its frictionless nylon guide and track providing an ultra quiet operation. Two kits can be used together to make a solution for double doors.

#### Kit Contains:

1x Soffit Fixed Track 1x Hanger 1x Nylon Guide 1x Stop

### **Features**

- For sliding wooden room dividers weighing up to 45kg
- Simultaneous action option
- Floor component guide only
- Ultra silent, frictionless, easy operation
- For timber, timber framed or composite doors