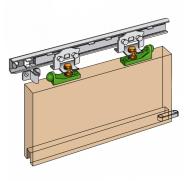

## Description

The Marathon Senior Single Track Sliding Door Gear from Henderson has the same capabilities as the Marathon Junior, except that it can work with a heavier weight of door leaf. This model is designed for use on wooden and metal sliding doors which weigh up to 90kg. It features nylon plates and guide channel, helping to provide a smooth and quiet operation and it is easy to adjust. Simply add on optional extras such as a fire door kit or self closing kit to complement the system and add extra capability.

Kit Contains:

1x Top Assembly 2x Nylon Top Plates 2x Wall Mounted Stops 1 x Nylon Floor Guide 1 x Channel 1 x Guide Channel

## **Features**

- Can be used externally if gear is adequately protected against the weather
- Soffit fix option available
- For sliding wooden and metal doors weighing up to 90kg
- Simultaneous action option
- Easily adjustable door height