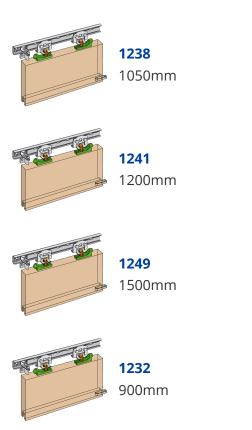

arathon Junior, except that it can work with a heavier weight of door leaf. This model is designed for use on wooden and metal sliding doors which weigh up to 90kg. It features nylon plates and guide channel, helping to provide a smooth and quiet operation and it is easy to adjust. Simply add on optional extras such as a fire door kit or self closing kit to complement the system and add extra capability.

Kit Contains:

1x Top Assembly 2x Nylon Top Plates 2x Wall Mounted Stops 1 x Nylon Floor Guide 1 x Channel 1 x Guide Channel

## **Features**

- Can be used externally if gear is adequately protected against the weather
- Soffit fix option available
- For sliding wooden and metal doors weighing up to 90kg
- Simultaneous action option
- Easily adjustable door height

## **Product Table**