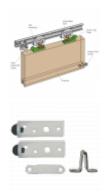

#### Kit Contains:

1x Top Assembly

2x Nylon Top Plates

2x Wall Mounted Stops

1 x Nylon Floor Guide

1 x Channel

1 x Guide Channel