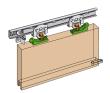

## **Description**

The Marathon Junior Single Track Sliding Door Gear from Henderson is designed for use on wooden and metal sliding doors which weigh up to 55kg. It features nylon plates and guide channel, helping to provide a smooth and quiet operation and it is easy to adjust. Simply add on optional extras such as a fire door kit or self closing kit to complement the system and add extra capability.

### **Features**

- Simultaneous action option
- Soffit fix option available
- For sliding wooden and metal doors weighing up to 55kg
- Can be used externally if gear is adequately protected against the weather
- Easily adjustable door height