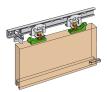

#### Kit Contains:

1x Top Assembly

2x Nylon Top Plates

2x Wall Mounted Stops

1 x Nylon Floor Guide

1 x Channel

1 x Guide Channel