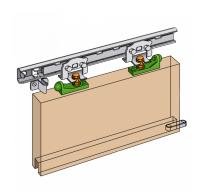

## **Description**

The Marathon Junior Single Track Sliding Door Gear from Henderson is designed for use on wooden and metal sliding doors which weigh up to 55kg. It features nylon plates and guide channel, helping to provide a smooth and quiet operation and it is easy to adjust. Simply add on optional extras such as a fire door kit or self closing kit to complement the system and add extra capability.

#### Kit Contains:

1x Top Assembly

2x Nylon Top Plates

2x Wall Mounted Stops

1 x Nylon Floor Guide

1 x Channel

1 x Guide Channel

### **Features**

- Simultaneous action option
- Soffit fix option available
- For sliding wooden and metal doors weighing up to 55kg
- Can be used externally if gear is adequately protected against the weather
- Easily adjustable door height