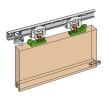

#### Kit Contains:

1x Top Assembly

2x Nylon Top Plates

2x Wall Mounted Stops

1 x Nylon Floor Guide

1 x Channel

1 x Guide Channel