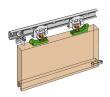

#### Kit Contains:

1x Top Assembly

2x Nylon Top Plates

2x Wall Mounted Stops

1 x Nylon Floor Guide

1 x Channel

1 x Guide Channel