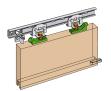

## **Description**

The Marathon Junior Single Track Sliding Door Gear from Henderson is designed for use on wooden and metal sliding doors which weigh up to 55kg. It features nylon plates and guide channel, helping to provide a smooth and quiet operation and it is easy to adjust. Simply add on optional extras such as a fire door kit or self closing kit to complement the system and add extra capability.

### **Features**

- Simultaneous action option
- Soffit fix option available
- For sliding wooden and metal doors weighing up to 55kg
- Can be used externally if gear is adequately protected against the weather
- Easily adjustable door height