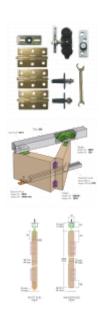

## **Description**

Fitting kit to suit the Henderson Husky 25 Folding Track Sliding Door Gear. These kits containing all of the fixings required to add an extra 2 doors (HF2/25) or an extra 4 doors (HF4/25) to the existing kits. Husky door gear fitting kits contain all of the components contained in the main kits except for the track/channel, so they are the ideal solution for extending an existing system.

## **Features**

- Available to suit either 2 door or 4 door addition
- Floor component pivot only
- Concealed fixing
- Neatly stacking at one or both sides
- For light residential folding partitions
- For timber, timber framed and composite doors