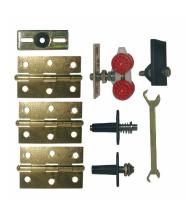

## **Description**

Fitting kit to suit the Henderson Husky 25 Folding Track Sliding Door Gear. These kits containing all of the fixings required to add an extra 2 doors (HF2/25) or an extra 4 doors (HF4/25) to the existing kits. Husky door gear fitting kits contain all of the components contained in the main kits except for the track/channel, so they are the ideal solution for extending an existing system.

## **Features**

- Available to suit either 2 door or 4 door addition
- Floor component pivot only
- Concealed fixing
- Neatly stacking at one or both sides
- For light residential folding partitions
- For timber, timber framed and composite doors