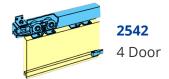

## **Description**

Fitting kit to suit the Henderson Husky 25 Folding Track Sliding Door Gear. These kits containing all of the fixings required to add an extra 2 doors (HF2/25) or an extra 4 doors (HF4/25) to the existing kits. Husky door gear fitting kits contain all of the components contained in the main kits except for the track/channel, so they are the ideal solution for extending an existing system.