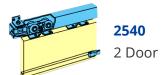

## **Description**

Fitting kit to suit the Henderson Husky 25 Folding Track Sliding Door Gear. These kits containing all of the fixings required to add an extra 2 doors (HF2/25) or an extra 4 doors (HF4/25) to the existing kits. Husky door gear fitting kits contain all of the components contained in the main kits except for the track/channel, so they are the ideal solution for extending an existing system.