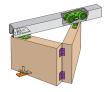

### **Description**

Hendersons Husky 25 Folding Track Sliding Door Gear is designed for use with timber, timber framed and composite doors. It is suitable for use with lightweight folding interior doors up to 25Kg in weight and gives the doors a smooth and quiet operation. The Husky 25 features concealed fixings and a robust floor gear for a neat and modern aesthetic. When requiring to add an extra door, additional fitting kits are available (HF2/25 for 2 door and HF4/24 for 4 door). Additional fixing kits are supplied separately.