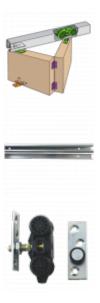

### **Description**

Hendersons Husky 25 Folding Track Sliding Door Gear is designed for use with timber, timber framed and composite doors. It is suitable for use with lightweight folding interior doors up to 25Kg in weight and gives the doors a smooth and quiet operation. The Husky 25 features concealed fixings and a robust floor gear for a neat and modern aesthetic. When requiring to add an extra door, additional fitting kits are available (HF2/25 for 2 door and HF4/24 for 4 door). Additional fixing kits are supplied separately.

#### **Features**

- Concealed fixings for a neat aesthetic
- Gives doors a smooth and quiet operation
- Suitable for use with lightweight doors up to 25kg
- For timber, timber framed and composite doors