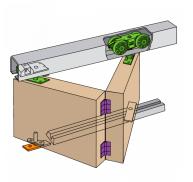

### **Description**

Hendersons Husky 25 Folding Track Sliding Door Gear is designed for use with timber, timber framed and composite doors. It is suitable for use with lightweight folding interior doors up to 25Kg in weight and gives the doors a smooth and quiet operation. The Husky 25 features concealed fixings and a robust floor gear for a neat and modern aesthetic. When requiring to add an extra door, additional fitting kits are available (HF2/25 for 2 door and HF4/24 for 4 door). Additional fixing kits are supplied separately.

#### **Features**

- Concealed fixings for a neat aesthetic
- Gives doors a smooth and quiet operation
- Suitable for use with lightweight doors up to 25kg
- For timber, timber framed and composite doors