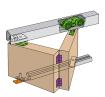

### **Description**

Hendersons Husky 25 Folding Track Sliding Door Gear is designed for use with timber, timber framed and composite doors. It is suitable for use with lightweight folding interior doors up to 25Kg in weight and gives the doors a smooth and quiet operation. The Husky 25 features concealed fixings and a robust floor gear for a neat and modern aesthetic. When requiring to add an extra door, additional fitting kits are available (HF2/25 for 2 door and HF4/24 for 4 door). Additional fixing kits are supplied separately.