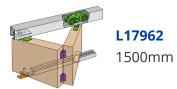

Track Sliding Door Gear**





### **Description**

Hendersons Husky 25 Folding Track Sliding Door Gear is designed for use with timber, timber framed and composite doors. It is suitable for use with lightweight folding interior doors up to 25Kg in weight and gives the doors a smooth and quiet operation. The Husky 25 features concealed fixings and a robust floor gear for a neat and modern aesthetic. When requiring to add an extra door, additional fitting kits are available (HF2/25 for 2 door and HF4/24 for 4 door). Additional fixing kits are supplied separately.

#### **Features**

- Concealed fixings for a neat aesthetic
- Gives doors a smooth and quiet operation
- Suitable for use with lightweight doors up to 25kg
- For timber, timber framed and composite doors

### **Product Table**







**L17961** 2400mm



# **L17963** 3000mm