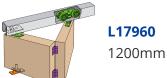

g Track Sliding Door Gear**





### **Description**

Hendersons Husky 25 Folding Track Sliding Door Gear is designed for use with timber, timber framed and composite doors. It is suitable for use with lightweight folding interior doors up to 25Kg in weight and gives the doors a smooth and quiet operation. The Husky 25 features concealed fixings and a robust floor gear for a neat and modern aesthetic. When requiring to add an extra door, additional fitting kits are available (HF2/25 for 2 door and HF4/24 for 4 door). Additional fixing kits are supplied separately.

#### **Features**

- Concealed fixings for a neat aesthetic
- Gives doors a smooth and quiet operation
- Suitable for use with lightweight doors up to 25kg
- For timber, timber framed and composite doors

### **Product Table**







**L17961** 2400mm



# **L17963** 3000mm