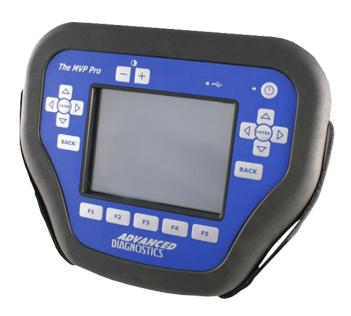

## ADVANCED DIAGNOSTICS MVP Pro Electronic Tokens

## **Description**

Adding tokens to your MVP PRO tester will enable you to program additional vehicles, the more tokens you order the lower the unit cost goes. Please advise your MVP PRO Serial Number when ordering tokens. If you have forgotten to reload your tester with tokens and have an emergency job to do, the tester will allow you to go into minus tokens to get the job done. Please note however, as emergency tokens are double the cost, each minus token on your tester will take 2 new tokens from your next new quantity reloaded.