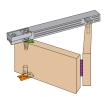

## **Description**

The Bifold range of folding door hardware is designed for use with folding wardrobe and cupboard doors weighing up to 14Kg. With a nylon guide and an adjustable bottom pivot assembly, the Bifold provides a smooth, stable and silent operation and it is suitable for use on timber, timber framed and composite doors with a thickness between 18mm and 35mm.

## **Features**

- No bottom track required
- Leaves fold back completely
- Silent and easy to fix nylon spring-loaded guides with attractive aluminium top track
- Suitable for jambless openings
- Stable and smooth running
- For timber, timber framed or composite doors up to 14Kg