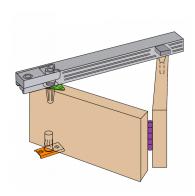

## **Description**

The Bifold range of folding door hardware is designed for use with folding wardrobe and cupboard doors weighing up to 14Kg. With a nylon guide and an adjustable bottom pivot assembly, the Bifold provides a smooth, stable and silent operation and it is suitable for use on timber, timber framed and composite doors with a thickness between 18mm and 35mm.

## **Features**

- No bottom track required
- Leaves fold back completely
- Silent and easy to fix nylon spring-loaded guides with attractive aluminium top track
- Suitable for jambless openings
- Stable and smooth running
- For timber, timber framed or composite doors up to 14Kg