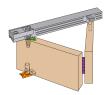

## **Description**

The Bifold range of folding door hardware is designed for use with folding wardrobe and cupboard doors weighing up to 14Kg. With a nylon guide and an adjustable bottom pivot assembly, the Bifold provides a smooth, stable and silent operation and it is suitable for use on timber, timber framed and composite doors with a thickness between 18mm and 35mm.

## **Features**

- No bottom track required
- Leaves fold back completely
- Silent and easy to fix nylon spring-loaded guides with attractive aluminium top track
- Suitable for jambless openings
- Stable and smooth running
- For timber, timber framed or composite doors up to 14Kg