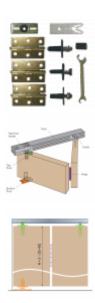

## **Description**

The Bifold range of folding door hardware is designed for use with folding wardrobe and cupboard doors weighing up to 14Kg. With a nylon guide and an adjustable bottom pivot assembly, the Bifold provides a smooth, stable and silent operation and it is suitable for use on timber, timber framed and composite doors with a thickness between 18mm and 35mm.

## **Features**

- No bottom track required
- Leaves fold back completely
- Silent and easy to fix nylon spring-loaded guides with attractive aluminium top track
- Suitable for jambless openings
- Stable and smooth running
- For timber, timber framed or composite doors up to 14Kg