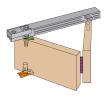

## **Description**

The Bifold range of folding door hardware is designed for use with folding wardrobe and cupboard doors weighing up to 14Kg. With a nylon guide and an adjustable bottom pivot assembly, the Bifold provides a smooth, stable and silent operation and it is suitable for use on timber, timber framed and composite doors with a thickness between 18mm and 35mm.

## **Features**

- No bottom track required
- Leaves fold back completely
- Silent and easy to fix nylon spring-loaded guides with attractive aluminium top track
- Suitable for jambless openings
- Stable and smooth running
- For timber, timber framed or composite doors up to 14Kg