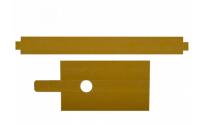

## **Description**

The L-0002-00 by GU is an intumescent kit designed for use with the GU concealed door closer (L-0002-06) to enhance the fire safety of door hardware, helping to prevent the spread of fire by expanding when heated. It is 2mm thick and supplied pre cut out in a self adhesive template which wraps around the closer body and guide rail.

## **Features**

- 2mm thick
- Helps to prevent the spread of fire
- Expands when heated to secure door hardware in the event of a fire
- High performance intumescent sheet