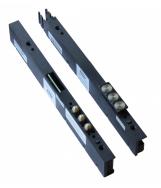

## Description

The GU SECUREconnect 200 enables secure, wireless transfer of power and data between the door frame and leaf, and is suitable for use with all GU mechanical locks.

Wireless Data Connection

## **Features**

- Tamper protection via encoded telegram interface
- Secure data interface with finger scanners or code keypads within the door leaf
- Long-life tappet contacts
- Short-circuit proof power transmission to the door leaf
- Integrated power supply unit for 230 V
- Easy installation in timber, UPVC and metal door systems