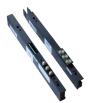

## Description

The GU SECUREconnect 200 enables secure, wireless transfer of power and data between the door frame and leaf, and is suitable for use with all GU mechanical locks.

Wireless Data Connection

## **Features**

- Tamper protection via encoded telegram interface
- Secure data interface with finger scanners or code keypads within the door leaf
- Long-life tappet contacts
- Short-circuit proof power transmission to the door leaf
- Integrated power supply unit for 230 V
- Easy installation in timber, UPVC and metal door systems