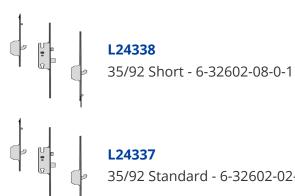

## Description

The Secury Europa 2 roller, 2 hook is a lever operated multipoint lock system by GU with a single spindle, latch, deadbolt, 16mm wide faceplate and Euro profile lock case. This product makes is easy to close doors even when they are warped.





35mm Backset

92mm Centres

## **Features**

- Easy closing even when the door is warped
- Latch & deadbolt
- Euro profile lock case
- Lever operated
- 16mm wide faceplate

- A - Lift lever to engage locking mechanisms and then one full turn of the cylinder to lock. One full turn of the key then push down on the lever to unlock

## **Product Table**



## L24337

**L24337** 35/92 Standard - 6-32602-02-0-1