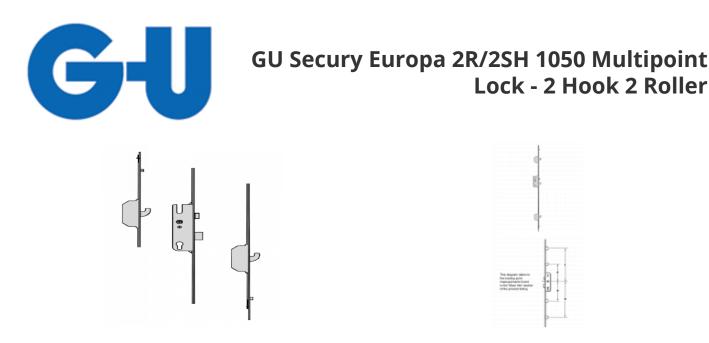

## Description

The Secury Europa 2 roller, 2 hook is a lever operated multipoint lock system by GU with a single spindle, latch, deadbolt, 16mm wide faceplate and Euro profile lock case. This product makes is easy to close doors even when they are warped.

35mm Backset

92mm Centres

## **Features**

- Easy closing even when the door is warped
- Latch & deadbolt
- Euro profile lock case
- Lever operated
- 16mm wide faceplate

- A - Lift lever to engage locking mechanisms and then one full turn of the cylinder to lock. One full turn of the key then push down on the lever to unlock