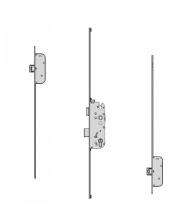

## **Description**

The GU Secury Automatic A2 1770 is a lever operated single spindle multipoint lock system with a Euro profile lock case, 92mm centres and a 20mm wide radius faceplate. This unit incorporates keywind operation and will lock automatically when the door is closed.

35mm Backset 45mm Backset

92mm Centres