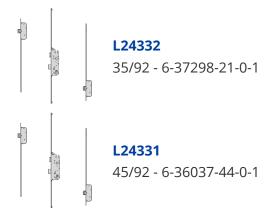

## GU Secury Auto A2 1770 Multipoint Lock - 2 Deadlocks





## **Description**

The GU Secury Automatic A2 1770 is a lever operated single spindle multipoint lock system with a Euro profile lock case, 92mm centres and a 20mm wide radius faceplate. This unit incorporates keywind operation and will lock automatically when the door is closed.







35mm Backset 45mm Backset

92mm Centres

## **Features**

- Keywind operation
- Latch & deadbolt
- 20mm wide faceplate
- Euro profile lock case
- Single spindle
- Automatically locks when the door is closed
- Automatically locks when the door is closed

## **Product Table**