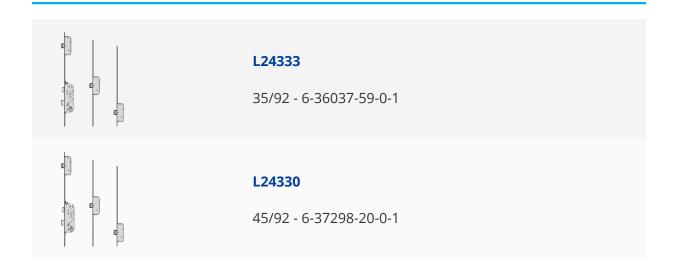

## **GU Secury Auto A3 1770 Multipoint Lock - 3 Deadlocks**



## **Description**

The GU Secury Automatic A3 1770 is a lever operated single spindle multipoint lock system with a Euro profile lock case, 92mm centres and a 20mm wide radius faceplate. This unit incorporates keywind operation and will lock automatically when the door is closed.







35mm Backset

45mm Backset

92mm Centres

## **Features**

- Single spindle
- Automatically locks when the door is closed
- Euro profile lock case
- 20mm wide faceplate
- Automatically locks when the door is closed
- Keywind operation
- Latch & deadbolt

## **Product Table**