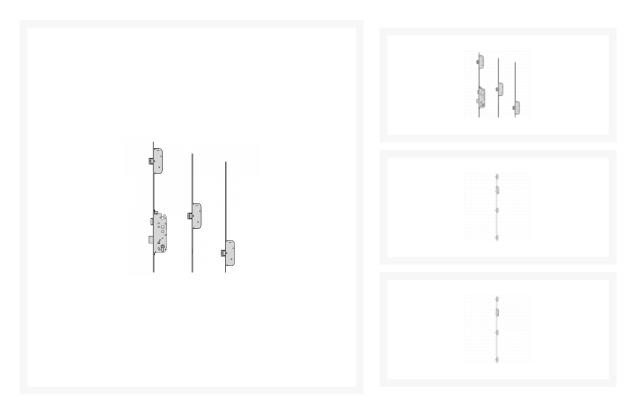

## **Description**

The GU Secury Automatic A3 1770 is a lever operated single spindle multipoint lock system with a Euro profile lock case, 92mm centres and a 20mm wide radius faceplate. This unit incorporates keywind operation and will lock automatically when the door is closed.

35mm Backset

45mm Backset

92mm Centres

## **Features**

- Single spindle
- Automatically locks when the door is closed
- Euro profile lock case
- 20mm wide faceplate
- Automatically locks when the door is closed
- Keywind operation
- Latch & deadbolt