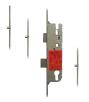

### Description

The GU Secury Europa is a lever operated single spindle multipoint lock system with a Euro profile lock case, 35mm backset, 92mm centres, a 16mm wide faceplate and 4 rollers. This product can be operated by lifting the lever to engage the locking mechanisms and turning the cylinder fully, thus locking the unit. One full turn of the key followed by a downward push of the lever will unlock the system when locked.

 $\bigcirc$ 

35mm Backset

92mm Centres

Operated By Euro Cylinder

### **Features**

- Single Spindle
- Latch & Deadbolt
- Euro Profile Lock Case
- 92mm centres
- 16mm Faceplate

- A - Lift lever to engage locking mechanisms and then one full turn of the cylinder to lock. One full turn of the key then push down on the lever to unlock