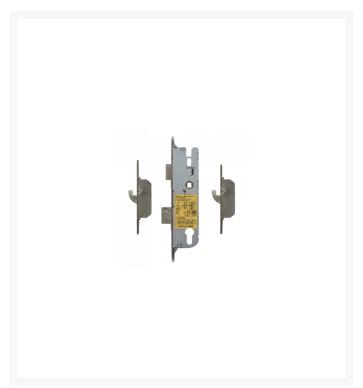

## **GU Lever Operated Latch & Deadbolt Split Spindle - 2 Hook**

## **Description**

This split-spindle Euro profile full locking mechanism from GU features a 16mm faceplate, a latch & deabolt centre gearbox and 2 hook locking points.

35mm Backset

45mm Backset

92mm Centres

## **Features**

- Latch & deadbolt
- Euro profile lock case
- Split spindle
- 16mm Faceplate
- A Lift lever to engage locking mechanisms and then one full turn of the cylinder to lock. One full turn of the key then push down on the lever to unlock