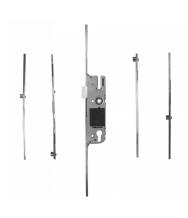

## **Description**

This lever operated latch & deadbolt multipoint lock from GU features a Euro profile lock case, a single spindle, a 16mm wide faceplate and 4 additional roller locking points. It is single spindle and will accept shootbolt attachments.

## **Features**

- Will accept shootbolt attachments
- 16mm Faceplate
- Single Spindle
- Latch & deadbolt
- Euro profile lock case
- A Lift lever to engage locking mechanisms and then one full turn of the cylinder to lock. One full turn of the key then push down on the lever to unlock