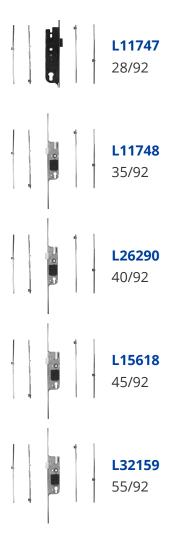

## **GU Lever Operated Latch & Deadbolt - 4 Roller**





## **Description**

This lever operated latch & deadbolt multipoint lock from GU features a Euro profile lock case, a single spindle, a 16mm wide faceplate and 4 additional roller locking points. It is single spindle and will accept shootbolt attachments.









28mm Backset 35mm Backset 45mm Backset

92mm Centres

## **Features**

- Will accept shootbolt attachments
- 16mm Faceplate
- Single Spindle
- Latch & deadbolt
- Euro profile lock case
- A Lift lever to engage locking mechanisms and then one full turn of the cylinder to lock. One full turn of the key then push down on the lever to unlock

## **Product Table**