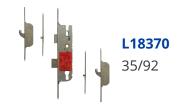

## GU Europa Inboard Lever Operated Latch & Deadbolt Split Spindle - 2 Hook & 2 Roller

## Description

The GU Europa inboard is a split spindle lever operated latch and deadbolt multipoint with 2 hooks and 2 rollers. It has 92 centres and a 16mm faceplate width.

35mm Backset