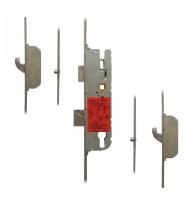

## GU Europa Inboard Lever Operated Latch & Deadbolt Split Spindle - 2 Hook & 2 Roller

## Description

The GU Europa inboard is a split spindle lever operated latch and deadbolt multipoint with 2 hooks and 2 rollers. It has 92 centres and a 16mm faceplate width.

35mm Backset

## **Features**

- Split Spindle Nightlatch operation
- 16mm Faceplate
- Split spindle
- Latch & deadbolt
- Euro profile lock case

- A - Lift lever to engage locking mechanisms and then one full turn of the cylinder to lock. One full turn of the key then push down on the lever to unlock